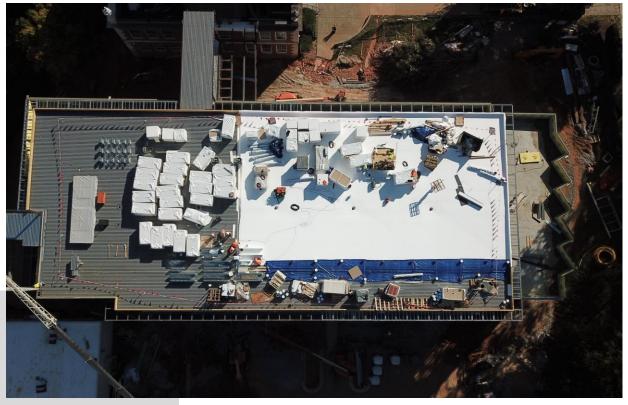

### **THIS WEEK**

- MEP overhead on Second floor of new addition.
- MEP overhead on Third floor of new addition.
- Continue CMU install Third Floor of new addition.
- Continue Fire Sprinkler Third Floor.
- Steel Erection for Bridge Connection with Charles Allen Building.
- Installed Stairwell 1 on East side of New Addition.
- Plumbing Rough-in third and fourth floor.
- Continued exterior metal framing.
- Install TPO Roof system at high roof of new addition.
- Interior Metal Framing 2<sup>nd</sup> Floor.
- Drywall Ceiling Framing 2<sup>nd</sup> Floor
- Began Brick Install at SE Corner.
- Firestopping First and Second Floor of New Addition.

## Roofing Progress at New Addition

North Elevation View at New Addition

Stairwell 1 Progress at New Addition

MEP Rough-In Progress at New Addition