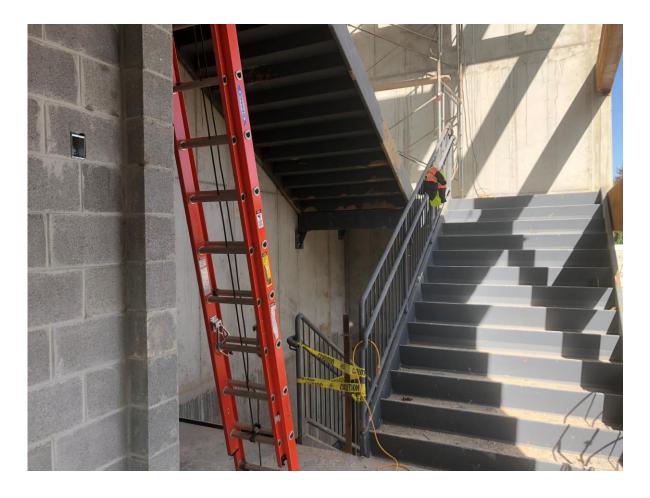

### **THIS WEEK**

- MEP overhead on Second floor of new addition.
- MEP overhead on Third floor of new addition.
- Continue CMU install Third Floor of new addition.
- Continue Fire Sprinkler Third Floor.
- Steel Erection for Bridge Connection with Charles Allen Building.
- Installed Stairwell 1 on East side of New Addition.
- Plumbing Rough-in third and fourth floor.
- Continued exterior metal framing.
- Install TPO Roof system at high roof of new addition.
- Interior Metal Framing 2<sup>nd</sup> Floor.
- Drywall Ceiling Framing 2<sup>nd</sup> Floor
- Began Brick Install at SE Corner.
- Firestopping First and Second Floor of New Addition.

## Roofing Progress at New Addition

North Elevation View at New Addition

Stairwell 1 Progress at New Addition

MEP Rough-In Progress at New Addition