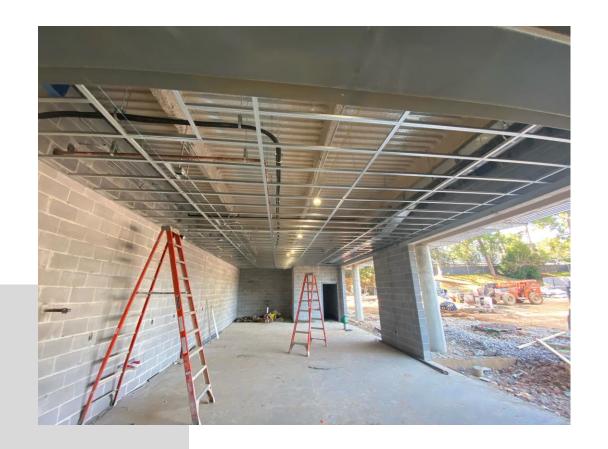

## Drywall Ceiling Framed at Shop Space

2<sup>nd</sup> Floor Interior Metal Stud Framing Progress