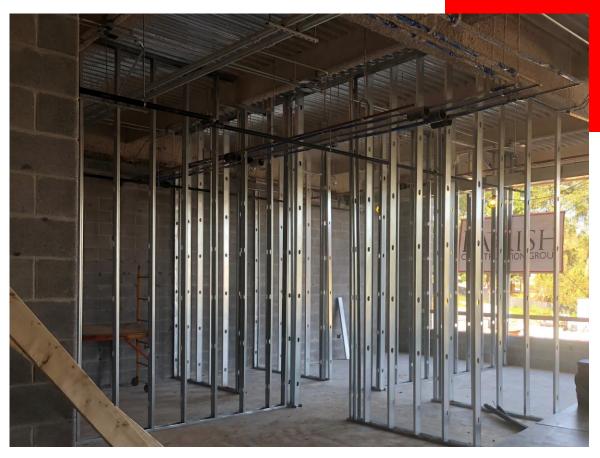

## Drywall Ceiling Framed at Shop Space

2<sup>nd</sup> Floor Interior Metal Stud Framing Progress